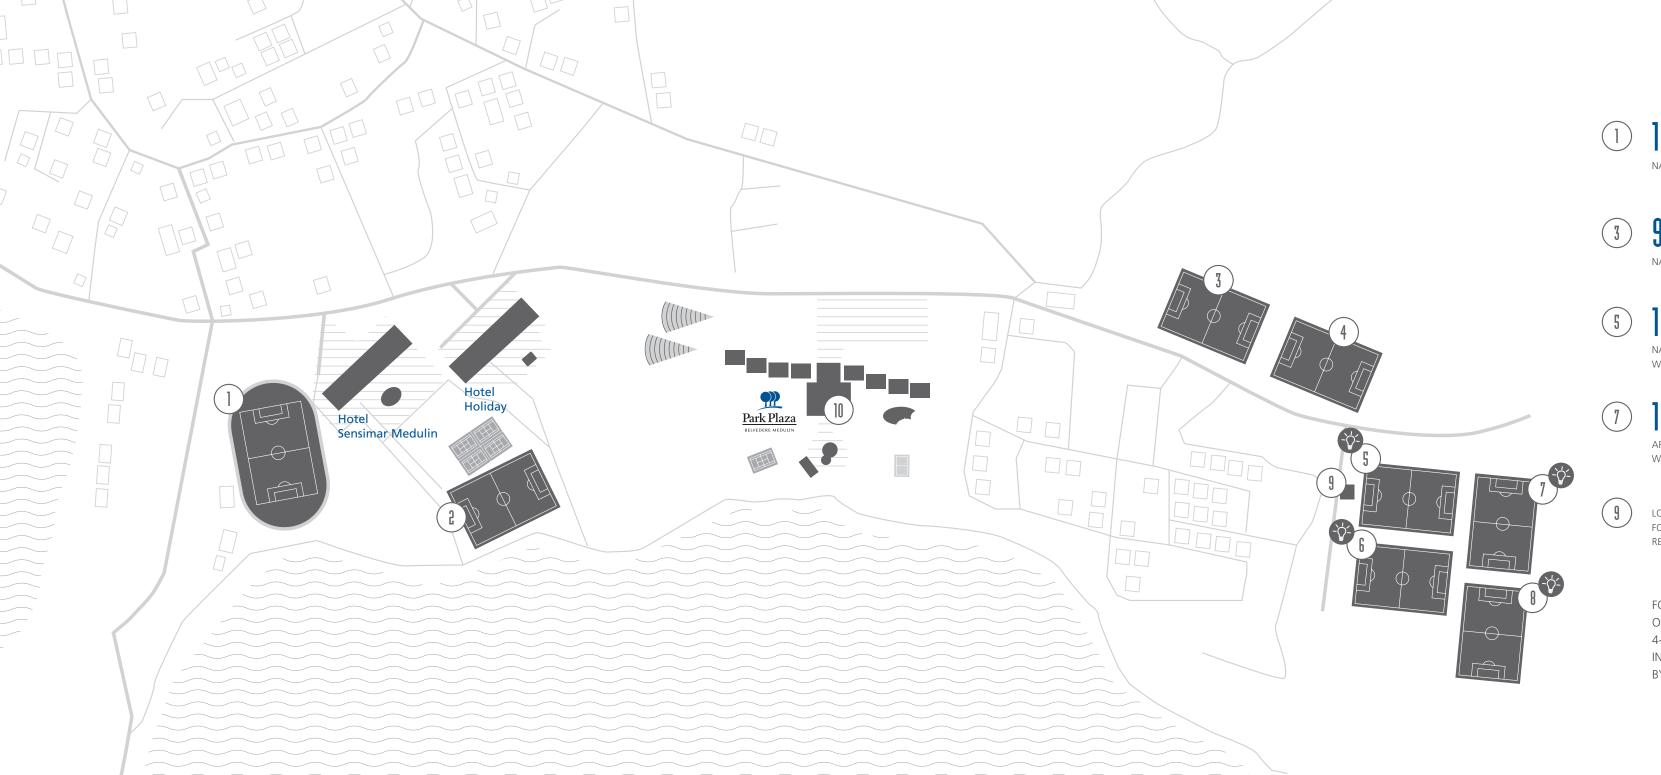

1 100x64 m

102x64 m
NATURAL GRASS PITCH

**3 90X60** m

NATURAL GRASS PITCH

100x64 m

§ 100x64 m

NATURAL GRASS PITCH
WITH FLOODLIGHTS

100x64 m

NATURAL GRASS PITCH
WITH FLOODLIGHTS

7 105x68 m

ARTIFICIAL GRASS PITCH
WITH FLOODLIGHTS

8 105x68 m

ARTIFICIAL GRASS PITCH
WITH FLOODLIGHTS

9 LOCKER ROOM FOR 2 FOOTBALL TEAMS AND REFEREES 10 100 m<sup>2</sup> + 300 m<sup>2</sup>

GYM + FITNESS WITH
PROFESSIONAL EQUIPMENT

FOOTBALL PITCHES MANAGED BY THE HOTEL • INDIVIDUAL APPROACH,
ONSITE PROFESSIONAL SPORT TEAM • MULTIPURPOSE SPORTS GROUNDS •
4-LANE CLAY ATHLETICS TRACK • ATHLETICS THROWING AREA • 25-METRE
INDOOR POOL • BEACH VOLLEYBALL • TENNIS • SEVERAL RUNNING PATHS
BY THE SEA